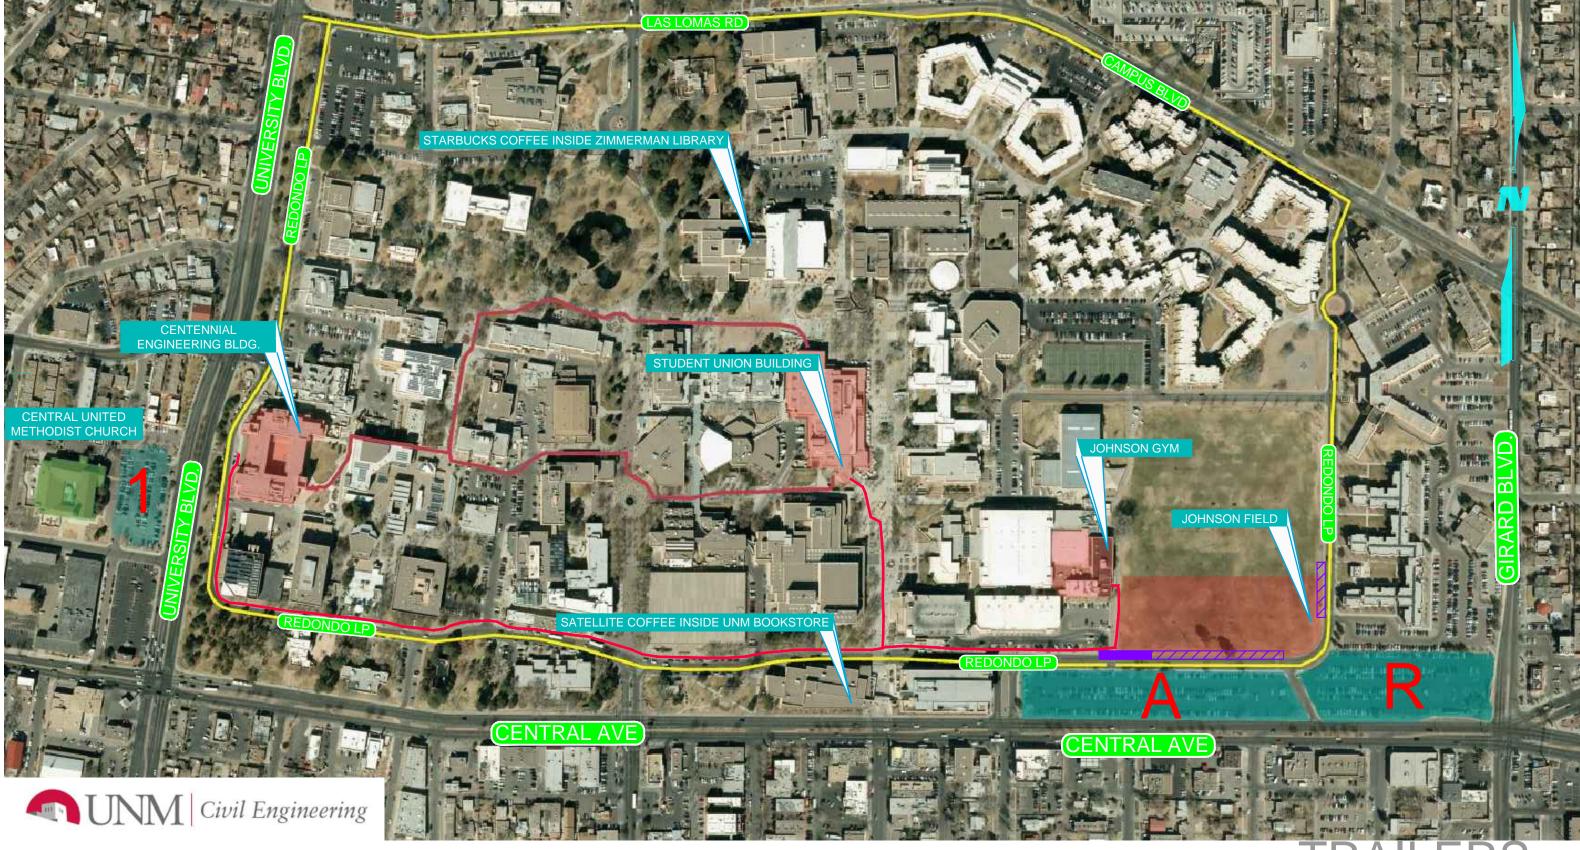

Desired route for parking trailers.

Please follow route in the clockwise direction(right turns only) to ensure that all trucks/trailers park facing the same direction.

Designated load/unload area

Truck/Trailer parking area against the curb of Johnson Field. Spot will be assigned by parking attendant.

Path from Centennial Bldg. to Student Union Bldg. (SUB) and Johnson Gym Entrance.

Passenger Vehicle Parking Lots

If heading East on Central Ave, one CANNOT make direct left turn onto Girard Blvd at the signal intersection. You must turn left on Monte Vista Blvd. (Not Pictured)

## TRAILERS

Trucks/Trailers will unload, then follow Yellow path (right turns only) back to Johnson Field. A parking attendant will assign a space against the curb. All trucks/trailers will face same direction along curb.