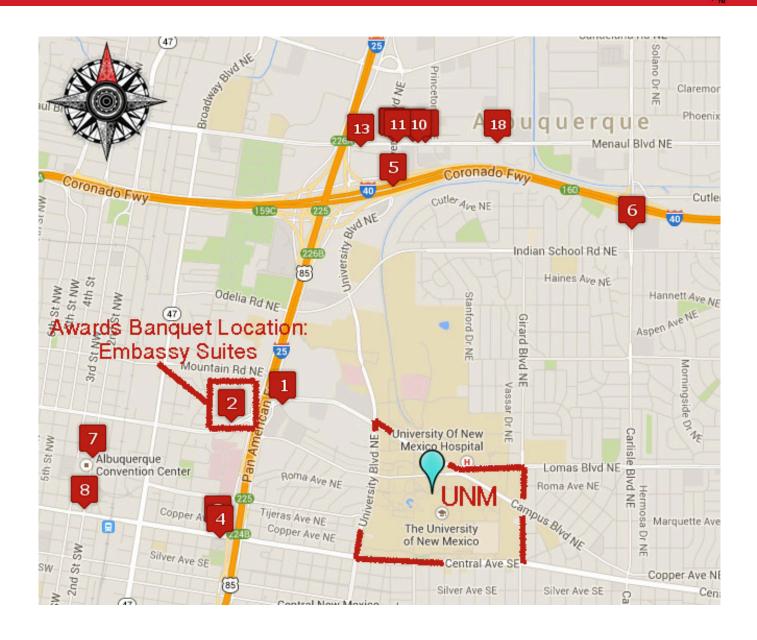

### **Hotel Accommodations**

Reservations WILL NOT be made for visiting schools by UNM. However, we have compiled a list of hotels that are close to the University of New Mexico campus. Map is included as to their location in relation to the campus and the awards banquet. If you have questions about hotel accommodations please contact the specific hotel. All other questions may be directed to Melinda Rouse (contact information on Competition Contacts page). This information was obtained from <a href="http://hotelguides.com/colleges/new-mexico/university-new-mexico.html">http://hotelguides.com/colleges/new-mexico/university-new-mexico.html</a> on October 31, 2014. This list is purely for your use and does not contain all hotels in the Albuquerque area. Feel free to book where you think is the best for your team. Some hotels have free wifi and breakfast, but not all. Be sure to also inquire about canoe storage space in the parking lots of the hotels, some may have restrictions. Reservations should be made before Christmas to lock in better deals for group discounts.

Please let the ASCE UNM student chapter know where you plan on booking and for which nights so we can be sure to make the best directions and information available for your team during the event. Reservations should be made before Christmas to lock in better deals for group discounts.

- Plaza Inn Hotel Albuquerque .8 mile from \$49
   900 Medical Arts Avenue NE, Albuquerque, NM 87102
   Phone: (505) 243-5693
- Embassy Suites Albuquerque 1 mile from \$139 1000 Woodward Place Northeast, Albuquerque, NM 87102 Phone: (505) 245-7100
- Knights Inn Downtown Albuquerque 1 mile from \$36 801 Central Avenue Northeast, Albuquerque, NM 87102 Phone: (505) 243-2891
- 4. <u>Hotel Parq Central Albuquerque</u> 1 mile from \$163 806 Central Avenue Southeast, Albuquerque, NM 87102 Phone: (505) 242-0040
- 5. <u>Crowne Plaza Albuquerque Hotel</u> 1.4 miles from \$108 1901 University Blvd Northeast, Albuquerque, NM 87102 Phone: (505) 884-2500
- Hampton Inn University Albuquerque 1.5 miles from \$90 2300 Carlisle Northeast, Albuquerque, NM 87110 Phone: (505) 837-9300
- 7. <u>DoubleTree by Hilton Hotel Albuquerque</u> 1.6 miles from \$119 201 Marquette Northwest, Albuquerque, NM 87102 Phone: (505) 247-3344
- 8. <u>Hotel Andaluz Albuquerque</u> 1.6 miles from \$128 125 2nd Street Northwest, Albuquerque, NM 87102 Phone: (505) 242-9090

#### **Hotel Accommodations**

- Days Inn Midtown Albuquerque 1.6 miles from \$38 2120 Menaul Blvd Northeast, Albuquerque, NM 87107 Phone: (505) 884-0250
- 10. Rodeway Inn Midtown Albuquerque 1.6 miles from \$33 2108 Menaul Blvd Northeast, Albuquerque, NM 87107 Phone: (505) 884-2480
- 11. MCM Elegante Hotel Albuquerque 1.6 miles from \$84 2020 Menaul Blvd Northeast, Albuquerque, NM 87107 Phone: (505) 884-2511
- 12. La Quinta Inn & Suites Midtown Albuquerque 1.6 miles from \$119 2011 Menaul Boulevard, Albuquerque, NM 87102 Phone: (505) 761-5600
- 13. Fairfield Inn by Marriott University Albuquerque 1.6 miles from \$85 1760 Menaul Road Northeast, Albuquerque, NM 87102 Phone: (877) 301-8484
- 14. Extended Stay America Hotel Airport Albuquerque 1.6 miles from \$43 2321 International Avenue Southeast, Albuquerque, NM 87106 Phone: (505) 244-0414
- 15. Super 8 Hotel Midtown Albuquerque 1.6 miles from \$35 2500 University Blvd Northeast, Albuquerque, NM 87107 Phone: (505) 888-4884
- 16. Comfort Inn Airport Albuquerque 1.6 miles from \$65 1801 Yale Blvd Southeast, Albuquerque, NM 87106 Phone: (505) 242-0036
- 17. Travelodge Midtown Albuguerque 1.6 miles from \$38 2500 University Blvd Northeast, Albuquerque, NM 87107 Phone: (800) 576-0767
- 18. Holiday Inn Express Hotel & Suites Midtown Albuquerque 1.7 miles from \$90 2500 Menaul Blvd Northeast, Albuquerque, NM 87107 Phone: (505) 881-0544
- 19. Residence Inn by Marriott Airport Albuquerque 1.7 miles from \$76 2301 International Avenue Southeast, Albuquerque, NM 87106 Phone: (505) 242-2844
- 20. Sleep Inn Airport Albuquerque 1.7 miles from \$67 2300 International Avenue Southeast, Albuquerque, NM 87106 Phone: (505) 244-3325

# Rocky Mountain Regional Conference 2015 Hotel Map