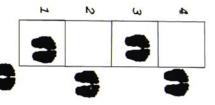

## **Ladder Drills (One)**

#### Station 2

\*\*BETWEEN SETS: 10 Mtn Climbers\*\*

3 Feet in Each Box

**Bunny Hops** 

Hop 2 Forward / 1 back

2 in 1 out

2 Foot Hop Scotch (In/Out)

Slalom: One Side of Ladder

2 Foot Mogul (Straight Outside/Sideways Inside)