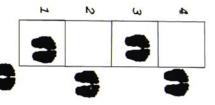

#### **Ladder Drills (Two)**

#### **Station 6**

\*\*BETWEEN SETS: 10 Mtn Climbers\*\*

Side Shuffle Lead Foot In/Out (Right Side)

Side Shuffle Lead Foot In/Out (Left Side)

Side Shuffle 2 in 2 out (Right Side)

Side Shuffle 2 in 2 out (Left Side)

From Side Split Lunge (Right Side)

From Side Split Lunge (Left Side)