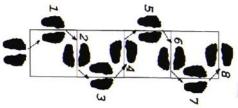

## **Ladder Drills (One)**

#### Station 6

\*\*BETWEEN SETS: 10 Mtn Climbers\*\*

3 Feet in Each Box

**Bunny Hops** 

Hop 2 Forward / 1 back

2 in 1 out

2 Foot Hop Scotch (In/Out)

Slalom: One Side of Ladder

2 Foot Mogul (Straight Outside/Sideways Inside)