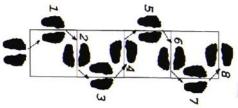

#### **Ladder Drills (Two)**

## Station 2

\*\*BETWEEN SETS: 10 Mtn Climbers\*\*

Side Shuffle Lead Foot In/Out (Right Side)

Side Shuffle Lead Foot In/Out (Left Side)

Side Shuffle 2 in 2 out (Right Side)

Side Shuffle 2 in 2 out (Left Side)

From Side Split Lunge (Right Side)

From Side Split Lunge (Left Side)