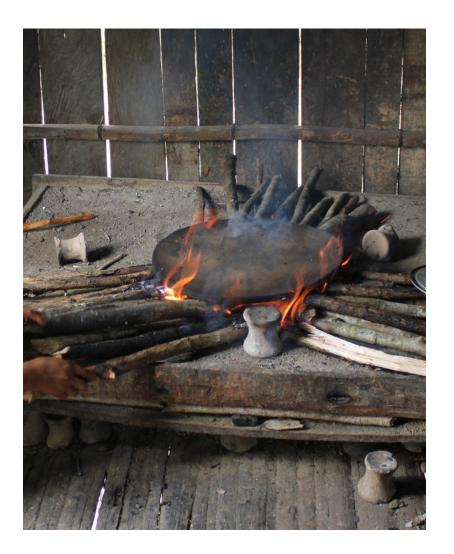

| Photo | Figure      | Fig. Quantity | Number | Ground     | Relation                | Background     |
|-------|-------------|---------------|--------|------------|-------------------------|----------------|
| 69    | crown       | 1             | SG     | post       | hanging from (inserted) | inside (house) |
| 70    | girl        | 1             | SG     | floor      | lying                   | inside (house) |
| 71    | pots        | 5             | PL     | tree       | hanging (hooked)        | outside        |
| 72    | girls       | 2             | DL     | floor      | lying                   | inside (house) |
| 73    | plane       | 1             | SG     | water      | on (floating)           | outside        |
| 74    | canoe       | 3             | PL     | water      | on (floating)           | outside        |
| 75    | meat        | mass          | PL     | fire/grill | on                      | inside (house) |
| 76    | grinder     | 1             | SG     | canoe      | in (lying)              | outside        |
| 77    | bread       | 1 (several)   | SG/PL  | plate-like | on (lying)              | inside (house) |
| 78    | fish        | 1             | SG     | fire/grill | on                      | inside (house) |
| 79    | drink       | mass          | mass   | pot        | in                      | inside (house) |
| 80    | pan         | 1             | SG     | fire       | on                      | inside (house) |
| 81    | bread       | 1             | SG     | plate-like | on                      | inside (house) |
| 82    | tunic       | 6             | PL     | rope       | hanging from            | outside        |
| 83    | bread       | 3             | PL     | rope       | hanging from            | outside        |
| 84    | hammock     | 1             | SG     | post       | fixed hanging           | inside (house) |
| 85    | bread       | 13            | PL     | rope       | hanging from            | outside        |
| 86    | vultures    | 3             | PL     | fence      | on (standing)           | outside        |
| 87    | fishing net | 1             | SG     | canoe      | in                      | outside        |
| 88    | vultures    | 6             | PL     | ground     | standing                | outside        |