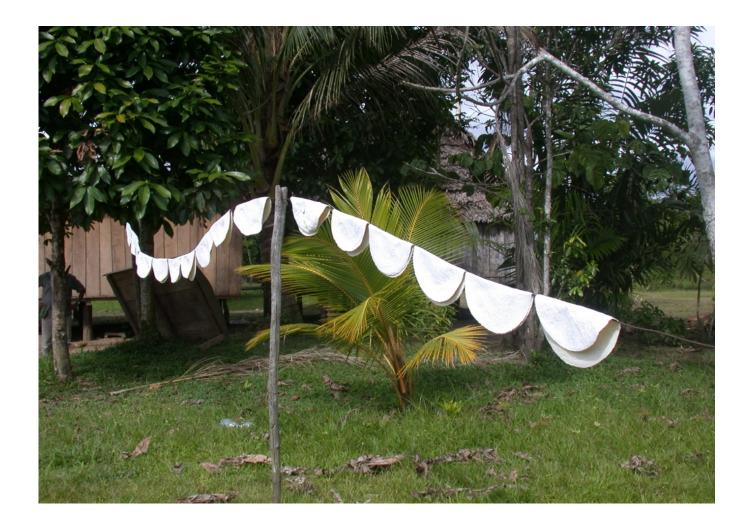

| Photo | Figure      | Fig. Quantity | Number | Ground     | Relation                | Background     |
|-------|-------------|---------------|--------|------------|-------------------------|----------------|
| 69    | crown       | 1             | SG     | post       | hanging from (inserted) | inside (house) |
| 70    | girl        | 1             | SG     | floor      | lying                   | inside (house) |
| 71    | pots        | 5             | PL     | tree       | hanging (hooked)        | outside        |
| 72    | girls       | 2             | DL     | floor      | lying                   | inside (house) |
| 73    | plane       | 1             | SG     | water      | on (floating)           | outside        |
| 74    | canoe       | 3             | PL     | water      | on (floating)           | outside        |
| 75    | meat        | mass          | PL     | fire/grill | on                      | inside (house) |
| 76    | grinder     | 1             | SG     | canoe      | in (lying)              | outside        |
| 77    | bread       | 1 (several)   | SG/PL  | plate-like | on (lying)              | inside (house) |
| 78    | fish        | 1             | SG     | fire/grill | on                      | inside (house) |
| 79    | drink       | mass          | mass   | pot        | in                      | inside (house) |
| 80    | pan         | 1             | SG     | fire       | on                      | inside (house) |
| 81    | bread       | 1             | SG     | plate-like | on                      | inside (house) |
| 82    | tunic       | 6             | PL     | rope       | hanging from            | outside        |
| 83    | bread       | 3             | PL     | rope       | hanging from            | outside        |
| 84    | hammock     | 1             | SG     | post       | fixed hanging           | inside (house) |
| 85    | bread       | 13            | PL     | rope       | hanging from            | outside        |
| 86    | vultures    | 3             | PL     | fence      | on (standing)           | outside        |
| 87    | fishing net | 1             | SG     | canoe      | in                      | outside        |
| 88    | vultures    | 6             | PL     | ground     | standing                | outside        |