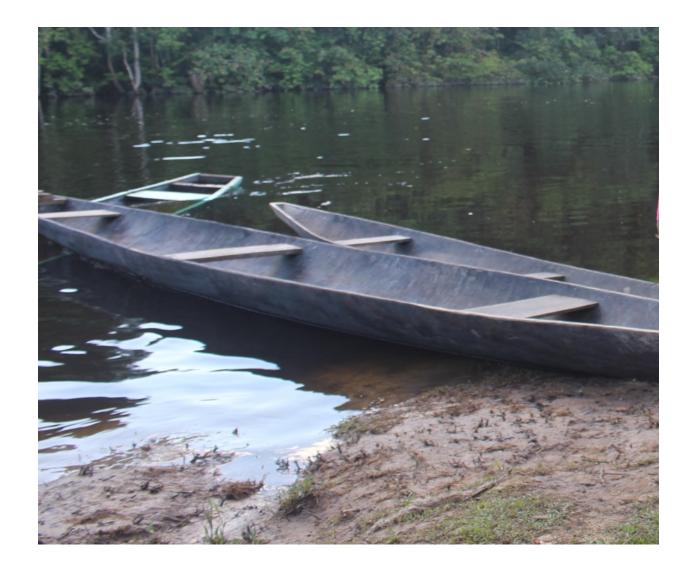

| Photo | Figure      | Fig. Quantity | Number | Ground     | Relation                | Background     |
|-------|-------------|---------------|--------|------------|-------------------------|----------------|
| 69    | crown       | 1             | SG     | post       | hanging from (inserted) | inside (house) |
| 70    | girl        | 1             | SG     | floor      | lying                   | inside (house) |
| 71    | pots        | 5             | PL     | tree       | hanging (hooked)        | outside        |
| 72    | girls       | 2             | DL     | floor      | lying                   | inside (house) |
| 73    | plane       | 1             | SG     | water      | on (floating)           | outside        |
| 74    | canoe       | 3             | PL     | water      | on (floating)           | outside        |
| 75    | meat        | mass          | PL     | fire/grill | on                      | inside (house) |
| 76    | grinder     | 1             | SG     | canoe      | in (lying)              | outside        |
| 77    | bread       | 1 (several)   | SG/PL  | plate-like | on (lying)              | inside (house) |
| 78    | fish        | 1             | SG     | fire/grill | on                      | inside (house) |
| 79    | drink       | mass          | mass   | pot        | in                      | inside (house) |
| 80    | pan         | 1             | SG     | fire       | on                      | inside (house) |
| 81    | bread       | 1             | SG     | plate-like | on                      | inside (house) |
| 82    | tunic       | 6             | PL     | rope       | hanging from            | outside        |
| 83    | bread       | 3             | PL     | rope       | hanging from            | outside        |
| 84    | hammock     | 1             | SG     | post       | fixed hanging           | inside (house) |
| 85    | bread       | 13            | PL     | rope       | hanging from            | outside        |
| 86    | vultures    | 3             | PL     | fence      | on (standing)           | outside        |
| 87    | fishing net | 1             | SG     | canoe      | in                      | outside        |
| 88    | vultures    | 6             | PL     | ground     | standing                | outside        |