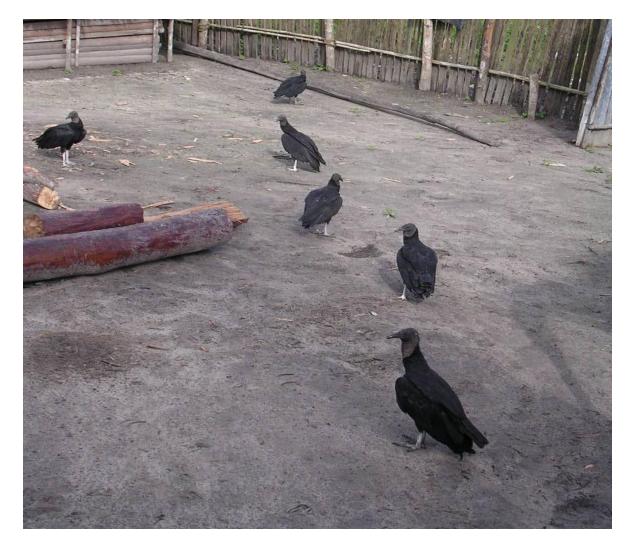

| Photo | Figure      | Fig. Quantity | Number | Ground     | Relation                | Background     |
|-------|-------------|---------------|--------|------------|-------------------------|----------------|
| 69    | crown       | 1             | SG     | post       | hanging from (inserted) | inside (house) |
| 70    | girl        | 1             | SG     | floor      | lying                   | inside (house) |
| 71    | pots        | 5             | PL     | tree       | hanging (hooked)        | outside        |
| 72    | girls       | 2             | DL     | floor      | lying                   | inside (house) |
| 73    | plane       | 1             | SG     | water      | on (floating)           | outside        |
| 74    | canoe       | 3             | PL     | water      | on (floating)           | outside        |
| 75    | meat        | mass          | PL     | fire/grill | on                      | inside (house) |
| 76    | grinder     | 1             | SG     | canoe      | in (lying)              | outside        |
| 77    | bread       | 1 (several)   | SG/PL  | plate-like | on (lying)              | inside (house) |
| 78    | fish        | 1             | SG     | fire/grill | on                      | inside (house) |
| 79    | drink       | mass          | mass   | pot        | in                      | inside (house) |
| 80    | pan         | 1             | SG     | fire       | on                      | inside (house) |
| 81    | bread       | 1             | SG     | plate-like | on                      | inside (house) |
| 82    | tunic       | 6             | PL     | rope       | hanging from            | outside        |
| 83    | bread       | 3             | PL     | rope       | hanging from            | outside        |
| 84    | hammock     | 1             | SG     | post       | fixed hanging           | inside (house) |
| 85    | bread       | 13            | PL     | rope       | hanging from            | outside        |
| 86    | vultures    | 3             | PL     | fence      | on (standing)           | outside        |
| 87    | fishing net | 1             | SG     | canoe      | in                      | outside        |
| 88    | vultures    | 6             | PL     | ground     | standing                | outside        |