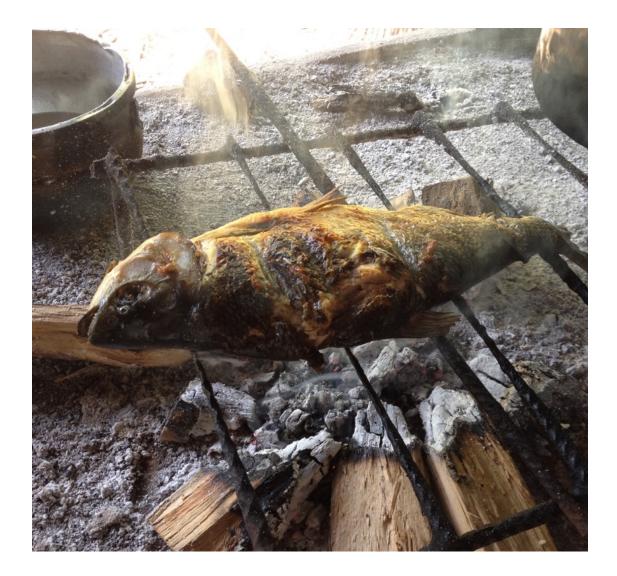

| Photo | Figure      | Fig. Quantity | Number | Ground     | Relation                | Background     |
|-------|-------------|---------------|--------|------------|-------------------------|----------------|
| 69    | crown       | 1             | SG     | post       | hanging from (inserted) | inside (house) |
| 70    | girl        | 1             | SG     | floor      | lying                   | inside (house) |
| 71    | pots        | 5             | PL     | tree       | hanging (hooked)        | outside        |
| 72    | girls       | 2             | DL     | floor      | lying                   | inside (house) |
| 73    | plane       | 1             | SG     | water      | on (floating)           | outside        |
| 74    | canoe       | 3             | PL     | water      | on (floating)           | outside        |
| 75    | meat        | mass          | PL     | fire/grill | on                      | inside (house) |
| 76    | grinder     | 1             | SG     | canoe      | in (lying)              | outside        |
| 77    | bread       | 1 (several)   | SG/PL  | plate-like | on (lying)              | inside (house) |
| 78    | fish        | 1             | SG     | fire/grill | on                      | inside (house) |
| 79    | drink       | mass          | mass   | pot        | in                      | inside (house) |
| 80    | pan         | 1             | SG     | fire       | on                      | inside (house) |
| 81    | bread       | 1             | SG     | plate-like | on                      | inside (house) |
| 82    | tunic       | 6             | PL     | rope       | hanging from            | outside        |
| 83    | bread       | 3             | PL     | rope       | hanging from            | outside        |
| 84    | hammock     | 1             | SG     | post       | fixed hanging           | inside (house) |
| 85    | bread       | 13            | PL     | rope       | hanging from            | outside        |
| 86    | vultures    | 3             | PL     | fence      | on (standing)           | outside        |
| 87    | fishing net | 1             | SG     | canoe      | in                      | outside        |
| 88    | vultures    | 6             | PL     | ground     | standing                | outside        |