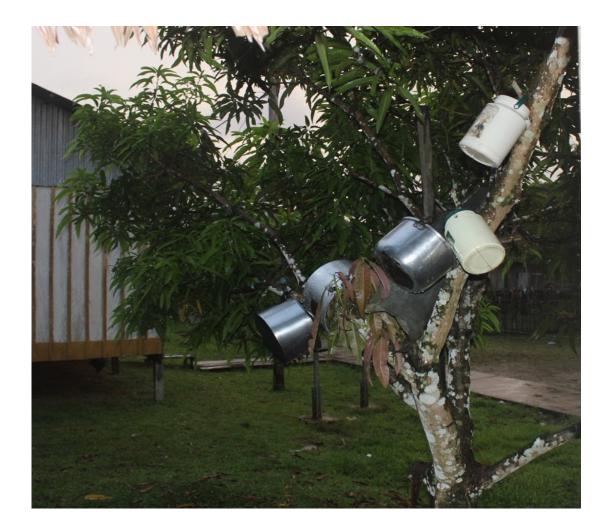

| Photo | Figure      | Fig. Quantity | Number | Ground     | Relation                | Background     |
|-------|-------------|---------------|--------|------------|-------------------------|----------------|
| 69    | crown       | 1             | SG     | post       | hanging from (inserted) | inside (house) |
| 70    | girl        | 1             | SG     | floor      | lying                   | inside (house) |
| 71    | pots        | 5             | PL     | tree       | hanging (hooked)        | outside        |
| 72    | girls       | 2             | DL     | floor      | lying                   | inside (house) |
| 73    | plane       | 1             | SG     | water      | on (floating)           | outside        |
| 74    | canoe       | 3             | PL     | water      | on (floating)           | outside        |
| 75    | meat        | mass          | PL     | fire/grill | on                      | inside (house) |
| 76    | grinder     | 1             | SG     | canoe      | in (lying)              | outside        |
| 77    | bread       | 1 (several)   | SG/PL  | plate-like | on (lying)              | inside (house) |
| 78    | fish        | 1             | SG     | fire/grill | on                      | inside (house) |
| 79    | drink       | mass          | mass   | pot        | in                      | inside (house) |
| 80    | pan         | 1             | SG     | fire       | on                      | inside (house) |
| 81    | bread       | 1             | SG     | plate-like | on                      | inside (house) |
| 82    | tunic       | 6             | PL     | rope       | hanging from            | outside        |
| 83    | bread       | 3             | PL     | rope       | hanging from            | outside        |
| 84    | hammock     | 1             | SG     | post       | fixed hanging           | inside (house) |
| 85    | bread       | 13            | PL     | rope       | hanging from            | outside        |
| 86    | vultures    | 3             | PL     | fence      | on (standing)           | outside        |
| 87    | fishing net | 1             | SG     | canoe      | in                      | outside        |
| 88    | vultures    | 6             | PL     | ground     | standing                | outside        |