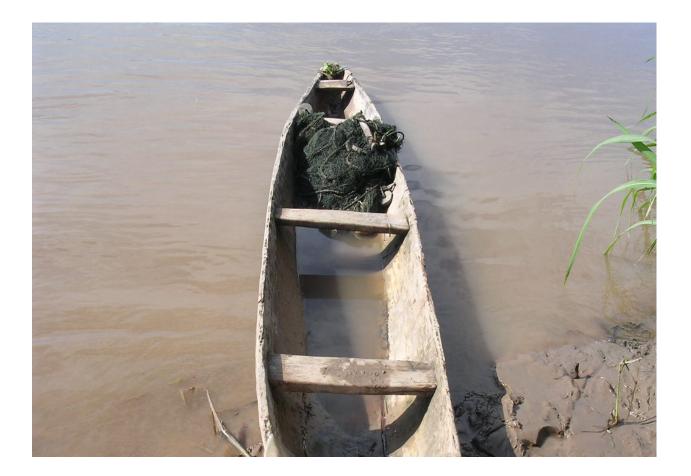

| Photo | Figure      | Fig. Quantity | Number | Ground     | Relation                | Background     |
|-------|-------------|---------------|--------|------------|-------------------------|----------------|
| 69    | crown       | 1             | SG     | post       | hanging from (inserted) | inside (house) |
| 70    | girl        | 1             | SG     | floor      | lying                   | inside (house) |
| 71    | pots        | 5             | PL     | tree       | hanging (hooked)        | outside        |
| 72    | girls       | 2             | DL     | floor      | lying                   | inside (house) |
| 73    | plane       | 1             | SG     | water      | on (floating)           | outside        |
| 74    | canoe       | 3             | PL     | water      | on (floating)           | outside        |
| 75    | meat        | mass          | PL     | fire/grill | on                      | inside (house) |
| 76    | grinder     | 1             | SG     | canoe      | in (lying)              | outside        |
| 77    | bread       | 1 (several)   | SG/PL  | plate-like | on (lying)              | inside (house) |
| 78    | fish        | 1             | SG     | fire/grill | on                      | inside (house) |
| 79    | drink       | mass          | mass   | pot        | in                      | inside (house) |
| 80    | pan         | 1             | SG     | fire       | on                      | inside (house) |
| 81    | bread       | 1             | SG     | plate-like | on                      | inside (house) |
| 82    | tunic       | 6             | PL     | rope       | hanging from            | outside        |
| 83    | bread       | 3             | PL     | rope       | hanging from            | outside        |
| 84    | hammock     | 1             | SG     | post       | fixed hanging           | inside (house) |
| 85    | bread       | 13            | PL     | rope       | hanging from            | outside        |
| 86    | vultures    | 3             | PL     | fence      | on (standing)           | outside        |
| 87    | fishing net | 1             | SG     | canoe      | in                      | outside        |
| 88    | vultures    | 6             | PL     | ground     | standing                | outside        |