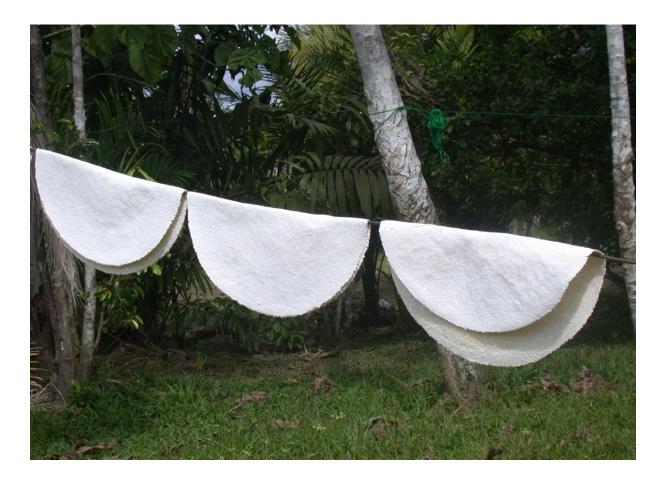

| Photo | Figure      | Fig. Quantity | Number | Ground     | Relation                | Background     |
|-------|-------------|---------------|--------|------------|-------------------------|----------------|
| 69    | crown       | 1             | SG     | post       | hanging from (inserted) | inside (house) |
| 70    | girl        | 1             | SG     | floor      | lying                   | inside (house) |
| 71    | pots        | 5             | PL     | tree       | hanging (hooked)        | outside        |
| 72    | girls       | 2             | DL     | floor      | lying                   | inside (house) |
| 73    | plane       | 1             | SG     | water      | on (floating)           | outside        |
| 74    | canoe       | 3             | PL     | water      | on (floating)           | outside        |
| 75    | meat        | mass          | PL     | fire/grill | on                      | inside (house) |
| 76    | grinder     | 1             | SG     | canoe      | in (lying)              | outside        |
| 77    | bread       | 1 (several)   | SG/PL  | plate-like | on (lying)              | inside (house) |
| 78    | fish        | 1             | SG     | fire/grill | on                      | inside (house) |
| 79    | drink       | mass          | mass   | pot        | in                      | inside (house) |
| 80    | pan         | 1             | SG     | fire       | on                      | inside (house) |
| 81    | bread       | 1             | SG     | plate-like | on                      | inside (house) |
| 82    | tunic       | 6             | PL     | rope       | hanging from            | outside        |
| 83    | bread       | 3             | PL     | rope       | hanging from            | outside        |
| 84    | hammock     | 1             | SG     | post       | fixed hanging           | inside (house) |
| 85    | bread       | 13            | PL     | rope       | hanging from            | outside        |
| 86    | vultures    | 3             | PL     | fence      | on (standing)           | outside        |
| 87    | fishing net | 1             | SG     | canoe      | in                      | outside        |
| 88    | vultures    | 6             | PL     | ground     | standing                | outside        |