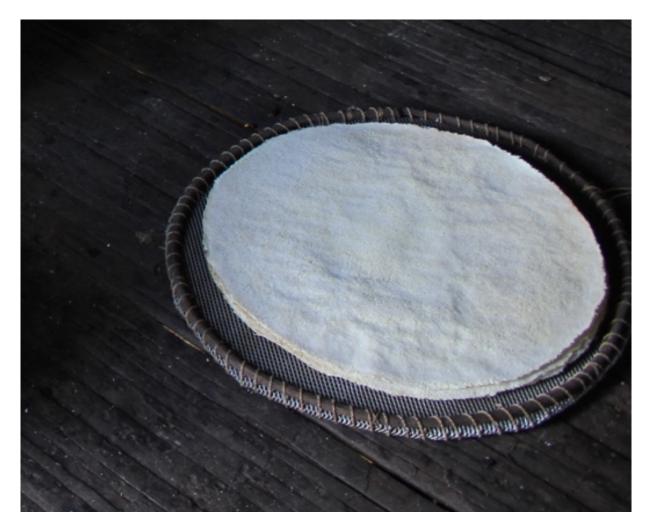

| Photo | Figure      | Fig. Quantity | Number | Ground     | Relation                | Background     |
|-------|-------------|---------------|--------|------------|-------------------------|----------------|
| 69    | crown       | 1             | SG     | post       | hanging from (inserted) | inside (house) |
| 70    | girl        | 1             | SG     | floor      | lying                   | inside (house) |
| 71    | pots        | 5             | PL     | tree       | hanging (hooked)        | outside        |
| 72    | girls       | 2             | DL     | floor      | lying                   | inside (house) |
| 73    | plane       | 1             | SG     | water      | on (floating)           | outside        |
| 74    | canoe       | 3             | PL     | water      | on (floating)           | outside        |
| 75    | meat        | mass          | PL     | fire/grill | on                      | inside (house) |
| 76    | grinder     | 1             | SG     | canoe      | in (lying)              | outside        |
| 77    | bread       | 1 (several)   | SG/PL  | plate-like | on (lying)              | inside (house) |
| 78    | fish        | 1             | SG     | fire/grill | on                      | inside (house) |
| 79    | drink       | mass          | mass   | pot        | in                      | inside (house) |
| 80    | pan         | 1             | SG     | fire       | on                      | inside (house) |
| 81    | bread       | 1             | SG     | plate-like | on                      | inside (house) |
| 82    | tunic       | 6             | PL     | rope       | hanging from            | outside        |
| 83    | bread       | 3             | PL     | rope       | hanging from            | outside        |
| 84    | hammock     | 1             | SG     | post       | fixed hanging           | inside (house) |
| 85    | bread       | 13            | PL     | rope       | hanging from            | outside        |
| 86    | vultures    | 3             | PL     | fence      | on (standing)           | outside        |
| 87    | fishing net | 1             | SG     | canoe      | in                      | outside        |
| 88    | vultures    | 6             | PL     | ground     | standing                | outside        |