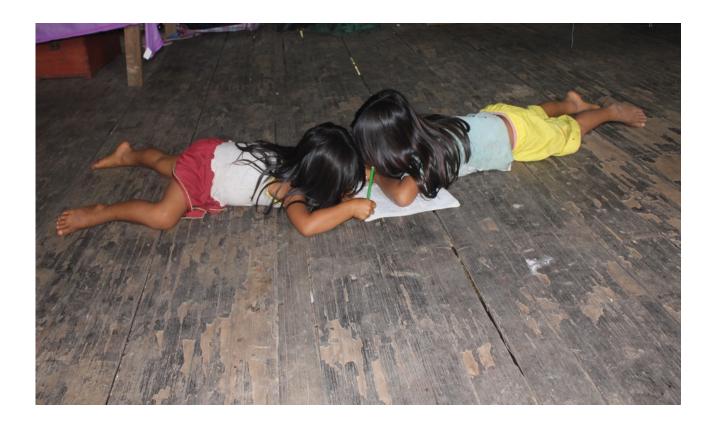

| Photo | Figure      | Fig. Quantity | Number | Ground     | Relation                | Background     |
|-------|-------------|---------------|--------|------------|-------------------------|----------------|
| 69    | crown       | 1             | SG     | post       | hanging from (inserted) | inside (house) |
| 70    | girl        | 1             | SG     | floor      | lying                   | inside (house) |
| 71    | pots        | 5             | PL     | tree       | hanging (hooked)        | outside        |
| 72    | girls       | 2             | DL     | floor      | lying                   | inside (house) |
| 73    | plane       | 1             | SG     | water      | on (floating)           | outside        |
| 74    | canoe       | 3             | PL     | water      | on (floating)           | outside        |
| 75    | meat        | mass          | PL     | fire/grill | on                      | inside (house) |
| 76    | grinder     | 1             | SG     | canoe      | in (lying)              | outside        |
| 77    | bread       | 1 (several)   | SG/PL  | plate-like | on (lying)              | inside (house) |
| 78    | fish        | 1             | SG     | fire/grill | on                      | inside (house) |
| 79    | drink       | mass          | mass   | pot        | in                      | inside (house) |
| 80    | pan         | 1             | SG     | fire       | on                      | inside (house) |
| 81    | bread       | 1             | SG     | plate-like | on                      | inside (house) |
| 82    | tunic       | 6             | PL     | rope       | hanging from            | outside        |
| 83    | bread       | 3             | PL     | rope       | hanging from            | outside        |
| 84    | hammock     | 1             | SG     | post       | fixed hanging           | inside (house) |
| 85    | bread       | 13            | PL     | rope       | hanging from            | outside        |
| 86    | vultures    | 3             | PL     | fence      | on (standing)           | outside        |
| 87    | fishing net | 1             | SG     | canoe      | in                      | outside        |
| 88    | vultures    | 6             | PL     | ground     | standing                | outside        |