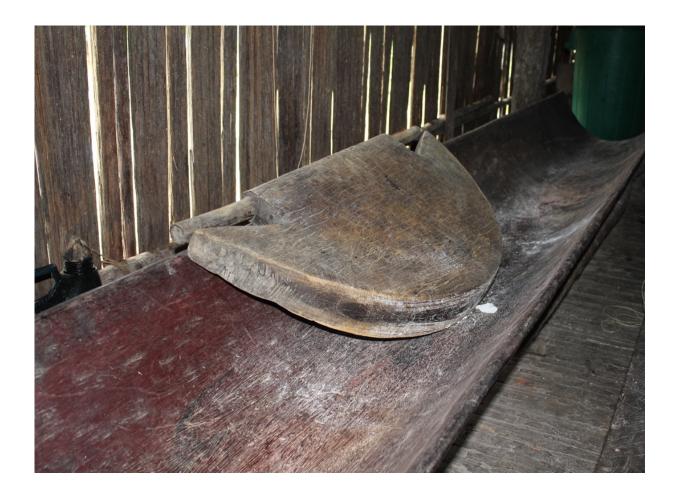

| Photo | Figure      | Fig. Quantity | Number | Ground     | Relation                | Background     |
|-------|-------------|---------------|--------|------------|-------------------------|----------------|
| 69    | crown       | 1             | SG     | post       | hanging from (inserted) | inside (house) |
| 70    | girl        | 1             | SG     | floor      | lying                   | inside (house) |
| 71    | pots        | 5             | PL     | tree       | hanging (hooked)        | outside        |
| 72    | girls       | 2             | DL     | floor      | lying                   | inside (house) |
| 73    | plane       | 1             | SG     | water      | on (floating)           | outside        |
| 74    | canoe       | 3             | PL     | water      | on (floating)           | outside        |
| 75    | meat        | mass          | PL     | fire/grill | on                      | inside (house) |
| 76    | grinder     | 1             | SG     | canoe      | in (lying)              | outside        |
| 77    | bread       | 1 (several)   | SG/PL  | plate-like | on (lying)              | inside (house) |
| 78    | fish        | 1             | SG     | fire/grill | on                      | inside (house) |
| 79    | drink       | mass          | mass   | pot        | in                      | inside (house) |
| 80    | pan         | 1             | SG     | fire       | on                      | inside (house) |
| 81    | bread       | 1             | SG     | plate-like | on                      | inside (house) |
| 82    | tunic       | 6             | PL     | rope       | hanging from            | outside        |
| 83    | bread       | 3             | PL     | rope       | hanging from            | outside        |
| 84    | hammock     | 1             | SG     | post       | fixed hanging           | inside (house) |
| 85    | bread       | 13            | PL     | rope       | hanging from            | outside        |
| 86    | vultures    | 3             | PL     | fence      | on (standing)           | outside        |
| 87    | fishing net | 1             | SG     | canoe      | in                      | outside        |
| 88    | vultures    | 6             | PL     | ground     | standing                | outside        |