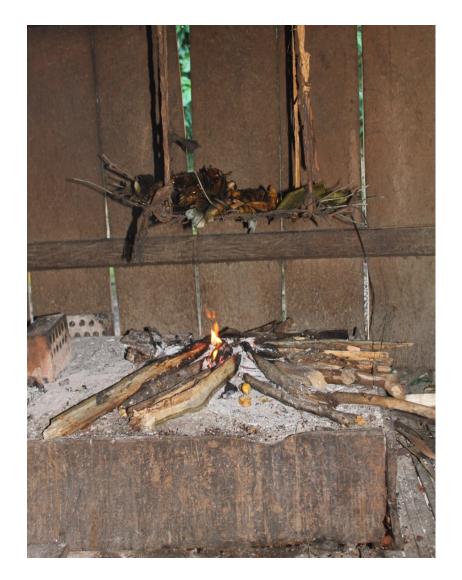

| Photo | Figure      | Fig. Quantity | Number | Ground     | Relation                | Background     |
|-------|-------------|---------------|--------|------------|-------------------------|----------------|
| 69    | crown       | 1             | SG     | post       | hanging from (inserted) | inside (house) |
| 70    | girl        | 1             | SG     | floor      | lying                   | inside (house) |
| 71    | pots        | 5             | PL     | tree       | hanging (hooked)        | outside        |
| 72    | girls       | 2             | DL     | floor      | lying                   | inside (house) |
| 73    | plane       | 1             | SG     | water      | on (floating)           | outside        |
| 74    | canoe       | 3             | PL     | water      | on (floating)           | outside        |
| 75    | meat        | mass          | PL     | fire/grill | on                      | inside (house) |
| 76    | grinder     | 1             | SG     | canoe      | in (lying)              | outside        |
| 77    | bread       | 1 (several)   | SG/PL  | plate-like | on (lying)              | inside (house) |
| 78    | fish        | 1             | SG     | fire/grill | on                      | inside (house) |
| 79    | drink       | mass          | mass   | pot        | in                      | inside (house) |
| 80    | pan         | 1             | SG     | fire       | on                      | inside (house) |
| 81    | bread       | 1             | SG     | plate-like | on                      | inside (house) |
| 82    | tunic       | 6             | PL     | rope       | hanging from            | outside        |
| 83    | bread       | 3             | PL     | rope       | hanging from            | outside        |
| 84    | hammock     | 1             | SG     | post       | fixed hanging           | inside (house) |
| 85    | bread       | 13            | PL     | rope       | hanging from            | outside        |
| 86    | vultures    | 3             | PL     | fence      | on (standing)           | outside        |
| 87    | fishing net | 1             | SG     | canoe      | in                      | outside        |
| 88    | vultures    | 6             | PL     | ground     | standing                | outside        |