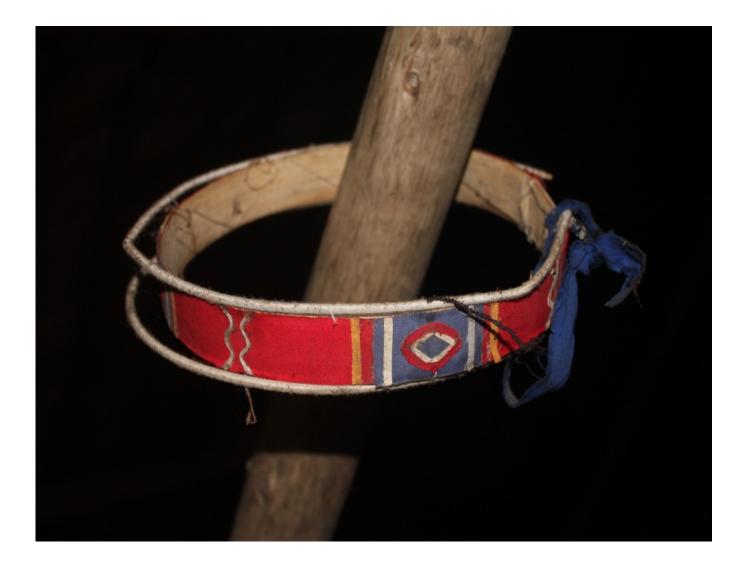

| Photo | Figure      | Fig. Quantity | Number | Ground     | Relation                | Background     |
|-------|-------------|---------------|--------|------------|-------------------------|----------------|
| 69    | crown       | 1             | SG     | post       | hanging from (inserted) | inside (house) |
| 70    | girl        | 1             | SG     | floor      | lying                   | inside (house) |
| 71    | pots        | 5             | PL     | tree       | hanging (hooked)        | outside        |
| 72    | girls       | 2             | DL     | floor      | lying                   | inside (house) |
| 73    | plane       | 1             | SG     | water      | on (floating)           | outside        |
| 74    | canoe       | 3             | PL     | water      | on (floating)           | outside        |
| 75    | meat        | mass          | PL     | fire/grill | on                      | inside (house) |
| 76    | grinder     | 1             | SG     | canoe      | in (lying)              | outside        |
| 77    | bread       | 1 (several)   | SG/PL  | plate-like | on (lying)              | inside (house) |
| 78    | fish        | 1             | SG     | fire/grill | on                      | inside (house) |
| 79    | drink       | mass          | mass   | pot        | in                      | inside (house) |
| 80    | pan         | 1             | SG     | fire       | on                      | inside (house) |
| 81    | bread       | 1             | SG     | plate-like | on                      | inside (house) |
| 82    | tunic       | 6             | PL     | rope       | hanging from            | outside        |
| 83    | bread       | 3             | PL     | rope       | hanging from            | outside        |
| 84    | hammock     | 1             | SG     | post       | fixed hanging           | inside (house) |
| 85    | bread       | 13            | PL     | rope       | hanging from            | outside        |
| 86    | vultures    | 3             | PL     | fence      | on (standing)           | outside        |
| 87    | fishing net | 1             | SG     | canoe      | in                      | outside        |
| 88    | vultures    | 6             | PL     | ground     | standing                | outside        |