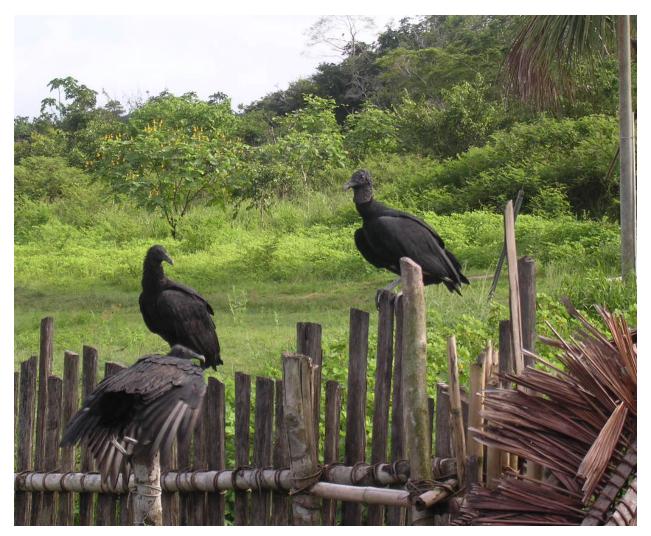

| Photo | Figure      | Fig. Quantity | Number | Ground     | Relation                | Background     |
|-------|-------------|---------------|--------|------------|-------------------------|----------------|
| 69    | crown       | 1             | SG     | post       | hanging from (inserted) | inside (house) |
| 70    | girl        | 1             | SG     | floor      | lying                   | inside (house) |
| 71    | pots        | 5             | PL     | tree       | hanging (hooked)        | outside        |
| 72    | girls       | 2             | DL     | floor      | lying                   | inside (house) |
| 73    | plane       | 1             | SG     | water      | on (floating)           | outside        |
| 74    | canoe       | 3             | PL     | water      | on (floating)           | outside        |
| 75    | meat        | mass          | PL     | fire/grill | on                      | inside (house) |
| 76    | grinder     | 1             | SG     | canoe      | in (lying)              | outside        |
| 77    | bread       | 1 (several)   | SG/PL  | plate-like | on (lying)              | inside (house) |
| 78    | fish        | 1             | SG     | fire/grill | on                      | inside (house) |
| 79    | drink       | mass          | mass   | pot        | in                      | inside (house) |
| 80    | pan         | 1             | SG     | fire       | on                      | inside (house) |
| 81    | bread       | 1             | SG     | plate-like | on                      | inside (house) |
| 82    | tunic       | 6             | PL     | rope       | hanging from            | outside        |
| 83    | bread       | 3             | PL     | rope       | hanging from            | outside        |
| 84    | hammock     | 1             | SG     | post       | fixed hanging           | inside (house) |
| 85    | bread       | 13            | PL     | rope       | hanging from            | outside        |
| 86    | vultures    | 3             | PL     | fence      | on (standing)           | outside        |
| 87    | fishing net | 1             | SG     | canoe      | in                      | outside        |
| 88    | vultures    | 6             | PL     | ground     | standing                | outside        |