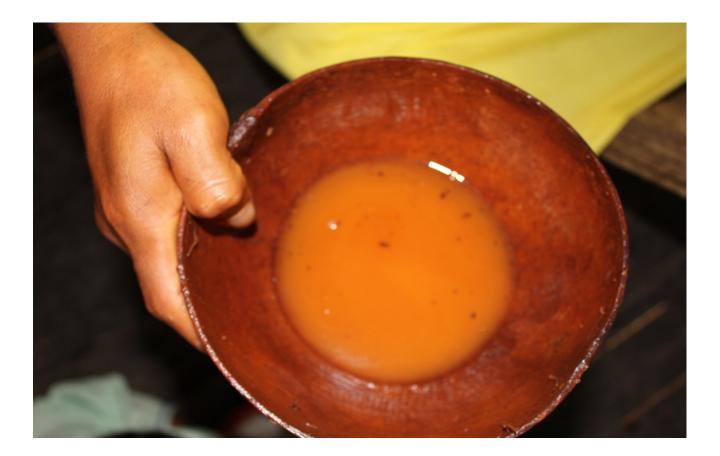

| Photo | Figure      | Fig. Quantity | Number | Ground     | Relation                | Background     |
|-------|-------------|---------------|--------|------------|-------------------------|----------------|
| 69    | crown       | 1             | SG     | post       | hanging from (inserted) | inside (house) |
| 70    | girl        | 1             | SG     | floor      | lying                   | inside (house) |
| 71    | pots        | 5             | PL     | tree       | hanging (hooked)        | outside        |
| 72    | girls       | 2             | DL     | floor      | lying                   | inside (house) |
| 73    | plane       | 1             | SG     | water      | on (floating)           | outside        |
| 74    | canoe       | 3             | PL     | water      | on (floating)           | outside        |
| 75    | meat        | mass          | PL     | fire/grill | on                      | inside (house) |
| 76    | grinder     | 1             | SG     | canoe      | in (lying)              | outside        |
| 77    | bread       | 1 (several)   | SG/PL  | plate-like | on (lying)              | inside (house) |
| 78    | fish        | 1             | SG     | fire/grill | on                      | inside (house) |
| 79    | drink       | mass          | mass   | pot        | in                      | inside (house) |
| 80    | pan         | 1             | SG     | fire       | on                      | inside (house) |
| 81    | bread       | 1             | SG     | plate-like | on                      | inside (house) |
| 82    | tunic       | 6             | PL     | rope       | hanging from            | outside        |
| 83    | bread       | 3             | PL     | rope       | hanging from            | outside        |
| 84    | hammock     | 1             | SG     | post       | fixed hanging           | inside (house) |
| 85    | bread       | 13            | PL     | rope       | hanging from            | outside        |
| 86    | vultures    | 3             | PL     | fence      | on (standing)           | outside        |
| 87    | fishing net | 1             | SG     | canoe      | in                      | outside        |
| 88    | vultures    | 6             | PL     | ground     | standing                | outside        |