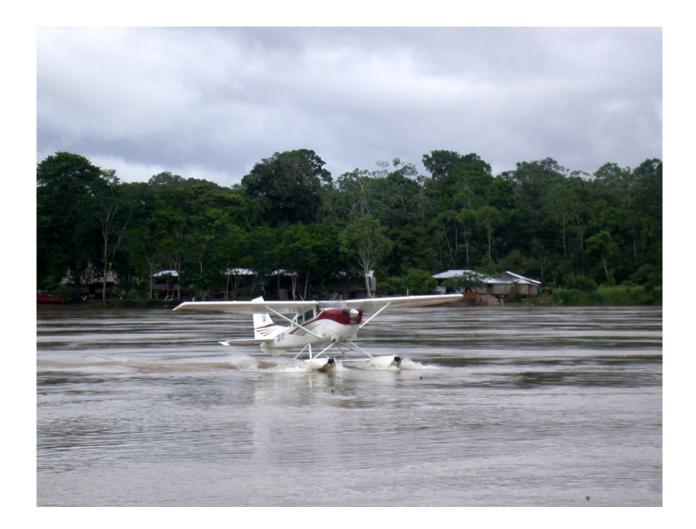

| Photo | Figure      | Fig. Quantity | Number | Ground     | Relation                | Background     |
|-------|-------------|---------------|--------|------------|-------------------------|----------------|
| 69    | crown       | 1             | SG     | post       | hanging from (inserted) | inside (house) |
| 70    | girl        | 1             | SG     | floor      | lying                   | inside (house) |
| 71    | pots        | 5             | PL     | tree       | hanging (hooked)        | outside        |
| 72    | girls       | 2             | DL     | floor      | lying                   | inside (house) |
| 73    | plane       | 1             | SG     | water      | on (floating)           | outside        |
| 74    | canoe       | 3             | PL     | water      | on (floating)           | outside        |
| 75    | meat        | mass          | PL     | fire/grill | on                      | inside (house) |
| 76    | grinder     | 1             | SG     | canoe      | in (lying)              | outside        |
| 77    | bread       | 1 (several)   | SG/PL  | plate-like | on (lying)              | inside (house) |
| 78    | fish        | 1             | SG     | fire/grill | on                      | inside (house) |
| 79    | drink       | mass          | mass   | pot        | in                      | inside (house) |
| 80    | pan         | 1             | SG     | fire       | on                      | inside (house) |
| 81    | bread       | 1             | SG     | plate-like | on                      | inside (house) |
| 82    | tunic       | 6             | PL     | rope       | hanging from            | outside        |
| 83    | bread       | 3             | PL     | rope       | hanging from            | outside        |
| 84    | hammock     | 1             | SG     | post       | fixed hanging           | inside (house) |
| 85    | bread       | 13            | PL     | rope       | hanging from            | outside        |
| 86    | vultures    | 3             | PL     | fence      | on (standing)           | outside        |
| 87    | fishing net | 1             | SG     | canoe      | in                      | outside        |
| 88    | vultures    | 6             | PL     | ground     | standing                | outside        |