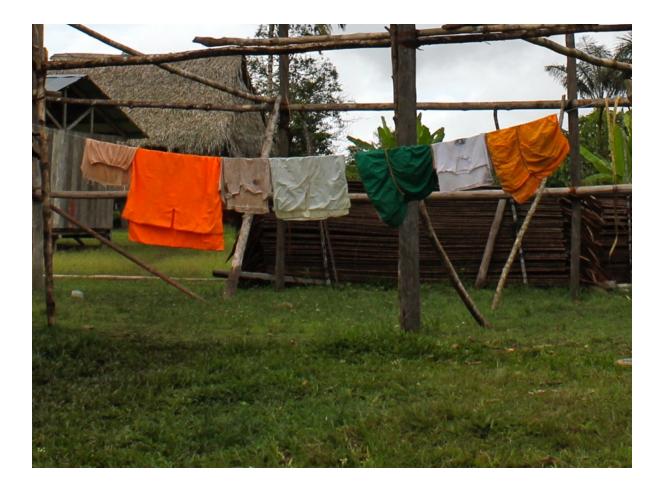

| Photo | Figure      | Fig. Quantity | Number | Ground     | Relation                | Background     |
|-------|-------------|---------------|--------|------------|-------------------------|----------------|
| 69    | crown       | 1             | SG     | post       | hanging from (inserted) | inside (house) |
| 70    | girl        | 1             | SG     | floor      | lying                   | inside (house) |
| 71    | pots        | 5             | PL     | tree       | hanging (hooked)        | outside        |
| 72    | girls       | 2             | DL     | floor      | lying                   | inside (house) |
| 73    | plane       | 1             | SG     | water      | on (floating)           | outside        |
| 74    | canoe       | 3             | PL     | water      | on (floating)           | outside        |
| 75    | meat        | mass          | PL     | fire/grill | on                      | inside (house) |
| 76    | grinder     | 1             | SG     | canoe      | in (lying)              | outside        |
| 77    | bread       | 1 (several)   | SG/PL  | plate-like | on (lying)              | inside (house) |
| 78    | fish        | 1             | SG     | fire/grill | on                      | inside (house) |
| 79    | drink       | mass          | mass   | pot        | in                      | inside (house) |
| 80    | pan         | 1             | SG     | fire       | on                      | inside (house) |
| 81    | bread       | 1             | SG     | plate-like | on                      | inside (house) |
| 82    | tunic       | 6             | PL     | rope       | hanging from            | outside        |
| 83    | bread       | 3             | PL     | rope       | hanging from            | outside        |
| 84    | hammock     | 1             | SG     | post       | fixed hanging           | inside (house) |
| 85    | bread       | 13            | PL     | rope       | hanging from            | outside        |
| 86    | vultures    | 3             | PL     | fence      | on (standing)           | outside        |
| 87    | fishing net | 1             | SG     | canoe      | in                      | outside        |
| 88    | vultures    | 6             | PL     | ground     | standing                | outside        |