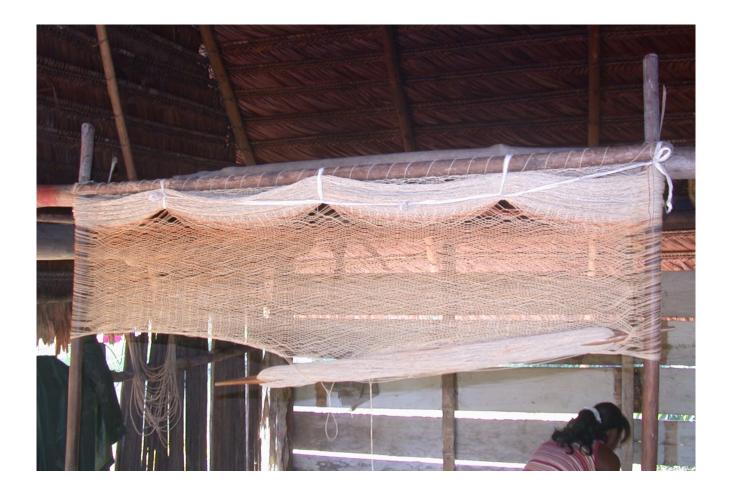

| Photo | Figure      | Fig. Quantity | Number | Ground     | Relation                | Background     |
|-------|-------------|---------------|--------|------------|-------------------------|----------------|
| 69    | crown       | 1             | SG     | post       | hanging from (inserted) | inside (house) |
| 70    | girl        | 1             | SG     | floor      | lying                   | inside (house) |
| 71    | pots        | 5             | PL     | tree       | hanging (hooked)        | outside        |
| 72    | girls       | 2             | DL     | floor      | lying                   | inside (house) |
| 73    | plane       | 1             | SG     | water      | on (floating)           | outside        |
| 74    | canoe       | 3             | PL     | water      | on (floating)           | outside        |
| 75    | meat        | mass          | PL     | fire/grill | on                      | inside (house) |
| 76    | grinder     | 1             | SG     | canoe      | in (lying)              | outside        |
| 77    | bread       | 1 (several)   | SG/PL  | plate-like | on (lying)              | inside (house) |
| 78    | fish        | 1             | SG     | fire/grill | on                      | inside (house) |
| 79    | drink       | mass          | mass   | pot        | in                      | inside (house) |
| 80    | pan         | 1             | SG     | fire       | on                      | inside (house) |
| 81    | bread       | 1             | SG     | plate-like | on                      | inside (house) |
| 82    | tunic       | 6             | PL     | rope       | hanging from            | outside        |
| 83    | bread       | 3             | PL     | rope       | hanging from            | outside        |
| 84    | hammock     | 1             | SG     | post       | fixed hanging           | inside (house) |
| 85    | bread       | 13            | PL     | rope       | hanging from            | outside        |
| 86    | vultures    | 3             | PL     | fence      | on (standing)           | outside        |
| 87    | fishing net | 1             | SG     | canoe      | in                      | outside        |
| 88    | vultures    | 6             | PL     | ground     | standing                | outside        |