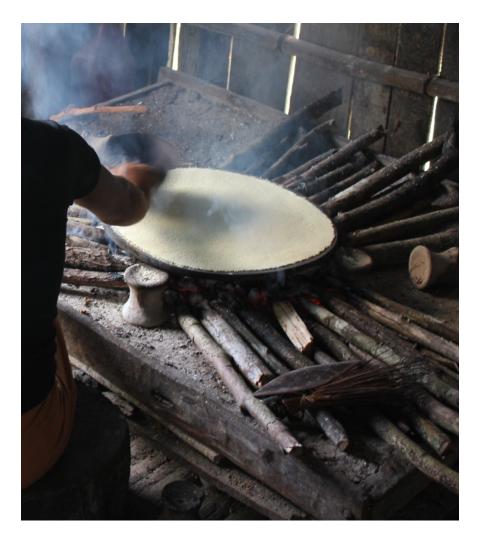

| Photo | Figure      | Fig. Quantity | Number | Ground     | Relation                | Background     |
|-------|-------------|---------------|--------|------------|-------------------------|----------------|
| 69    | crown       | 1             | SG     | post       | hanging from (inserted) | inside (house) |
| 70    | girl        | 1             | SG     | floor      | lying                   | inside (house) |
| 71    | pots        | 5             | PL     | tree       | hanging (hooked)        | outside        |
| 72    | girls       | 2             | DL     | floor      | lying                   | inside (house) |
| 73    | plane       | 1             | SG     | water      | on (floating)           | outside        |
| 74    | canoe       | 3             | PL     | water      | on (floating)           | outside        |
| 75    | meat        | mass          | PL     | fire/grill | on                      | inside (house) |
| 76    | grinder     | 1             | SG     | canoe      | in (lying)              | outside        |
| 77    | bread       | 1 (several)   | SG/PL  | plate-like | on (lying)              | inside (house) |
| 78    | fish        | 1             | SG     | fire/grill | on                      | inside (house) |
| 79    | drink       | mass          | mass   | pot        | in                      | inside (house) |
| 80    | pan         | 1             | SG     | fire       | on                      | inside (house) |
| 81    | bread       | 1             | SG     | plate-like | on                      | inside (house) |
| 82    | tunic       | 6             | PL     | rope       | hanging from            | outside        |
| 83    | bread       | 3             | PL     | rope       | hanging from            | outside        |
| 84    | hammock     | 1             | SG     | post       | fixed hanging           | inside (house) |
| 85    | bread       | 13            | PL     | rope       | hanging from            | outside        |
| 86    | vultures    | 3             | PL     | fence      | on (standing)           | outside        |
| 87    | fishing net | 1             | SG     | canoe      | in                      | outside        |
| 88    | vultures    | 6             | PL     | ground     | standing                | outside        |