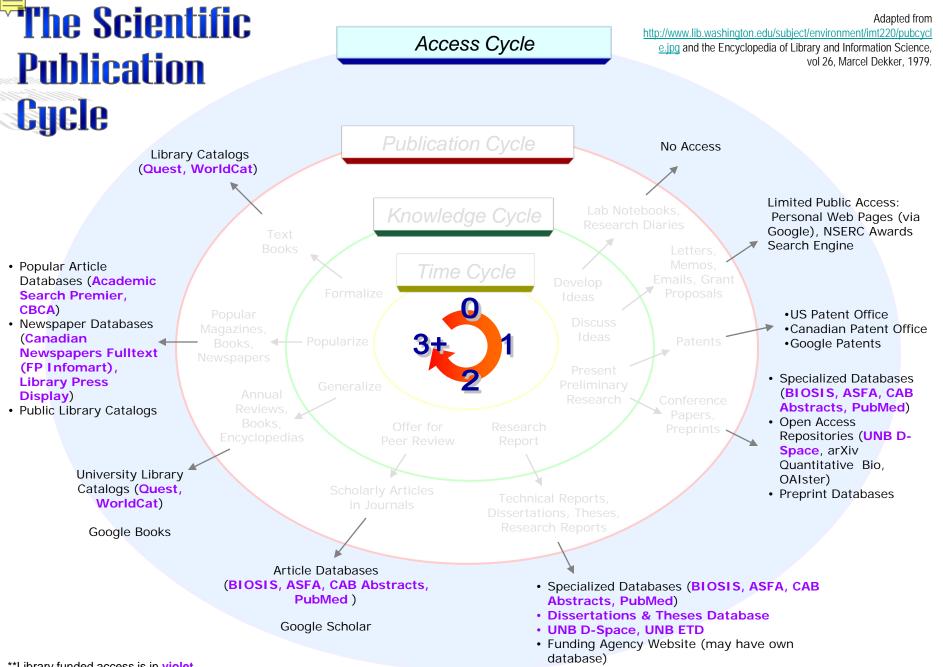

## The Scientific Publication Cycle

Adapted from http://www.lib.washington.edu/subject/environment/imt220/pubcycl e.jpg and the Encyclopedia of Library and Information Science, vol 26, Marcel Dekker, 1979.